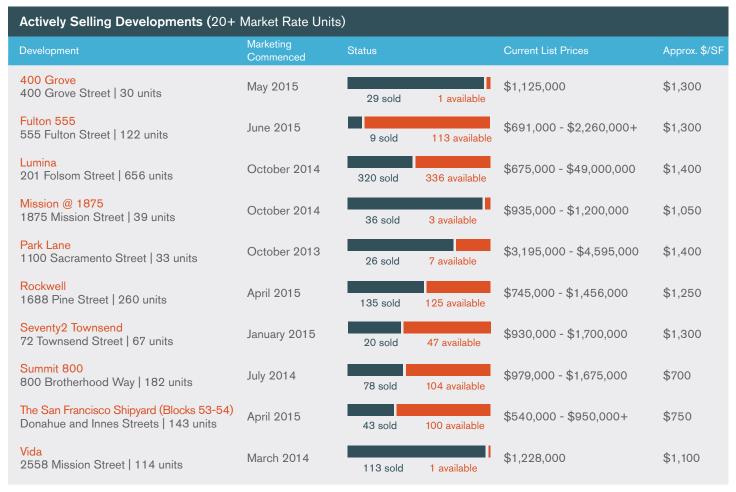

Sold indicates the number of units in contract or closed. Approximate Price/SF is based on MLS or other reported list prices or closed prices, if applicable.