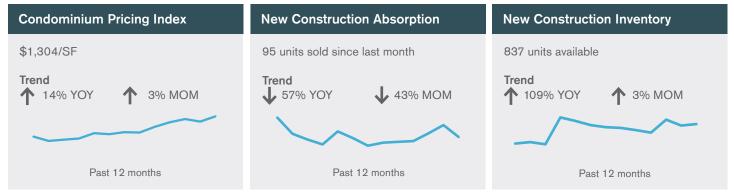

## **New Construction**

The Mark Company Condominium Pricing Index is the tool for tracking the value of a new construction condominium without the volatility of inventory changes. The Condominium Pricing Index uses a proprietary quantitative method to model the price per square foot of a new 10th floor, 1,000 SF condominium.