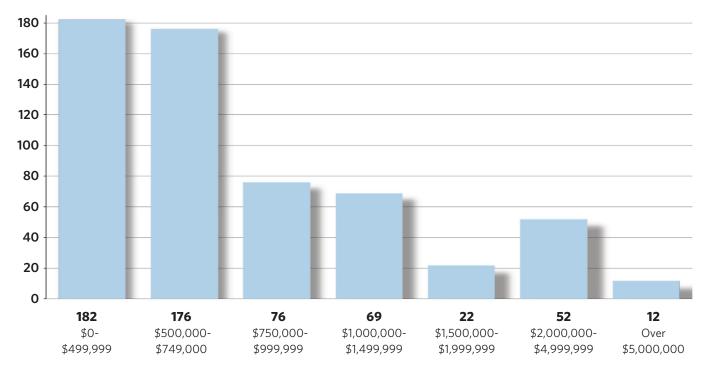

## 2016 VS 2015 OVERALL MARKET STATISTICS

|        | SINGLE FAMILY       | 2016          | 2015          | %    | CONDOS            | 2016         | 2015         | %   |
|--------|---------------------|---------------|---------------|------|-------------------|--------------|--------------|-----|
| RUCKEE | Volume              | \$604,152,217 | \$374,946,186 | 61%  | Volume            | \$98,643,860 | \$63,265,433 | 56% |
|        | Units               | 586           | 461           | 27%  | Units             | 188          | 126          | 49% |
|        | Median Price        | \$624,750     | \$555,000     | 13%  | Median Price      | \$389,500    | \$376,000    | 4%  |
|        | Average Price       | \$1,036,281   | \$813,332     | 27%  | Average Price     | \$527,507    | \$502,106    | 5%  |
|        | Units Under \$1 Mil | 432           | 388           | 11%  | Units Under \$500 | 143          | 91           | 57% |
|        | Units Over \$1 Mil  | 154           | 73            | 111% | Units Over \$500  | 45           | 35           | 29% |